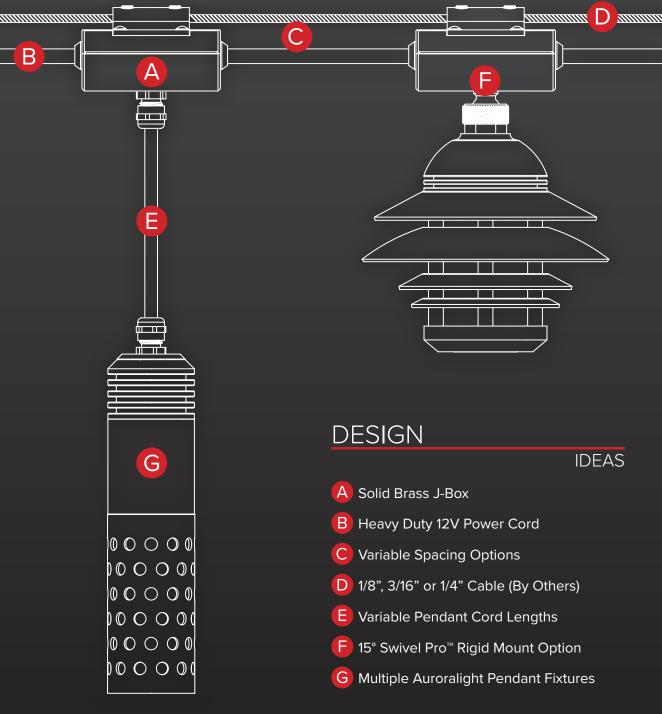

## CATENARY MOUNT SYSTEM

Auroralight's new Catenary Cable Mount J-box; machined from solid Billet Brass on our ultra-modern CNC mill-turn lathes. The J-box itself has a separate attachment for catenary cables up to ¼" dia. & features a Cable Brake System to prevent luminaire slippage due to swag. Options include the "Rigid swivel mount" that allows for rigid attachment of the luminaire while allowing for up to 15° of cable swag; allowing the fixture to hang plumb.

## FEATURES

- Solid Brass Construction
- Pre-assembled System for Easy
  Installation
- Compact Design
- 15° Swivel-Pro<sup>™</sup> For Rigid Mount Applications
- Cable Brake System<sup>™</sup>
- All Luminaires are Field Serviceable
- UL Listed for Low Voltage
- Made in the USA

## HANGING LIGHT

**RIGID MOUNT** 