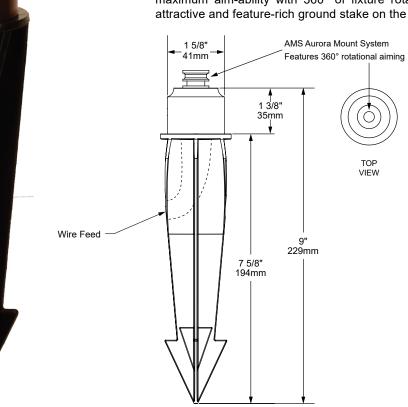

## **AGS** GROUND STAKE

The Auroralight **AGS Ground Stake** is part of the most comprehensive mounting system available. It is molded from solid black ABS, adorned and reinforced with a solid brass cap, a touchstone of the quality that represents Auroralight. Featuring our Aurora Mount System (AMS), the AGS allows maximum aim-ability with 360° of fixture rotation; the AGS is the most attractive and feature-rich ground stake on the market today.