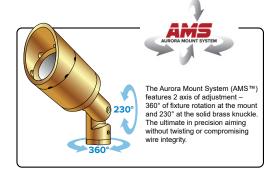

## **AGS** GROUND STAKE

The Auroralight **AGS Ground Stake** is part of the most comprehensive mounting system available. It is molded from solid black ABS, adorned and reinforced with a solid brass cap, a touchstone of the quality that represents Auroralight. Featuring our Aurora Mount System (AMS), the AGS allows maximum aim-ability with 360° of fixture rotation; the AGS is the most attractive and feature-rich ground stake on the market today.