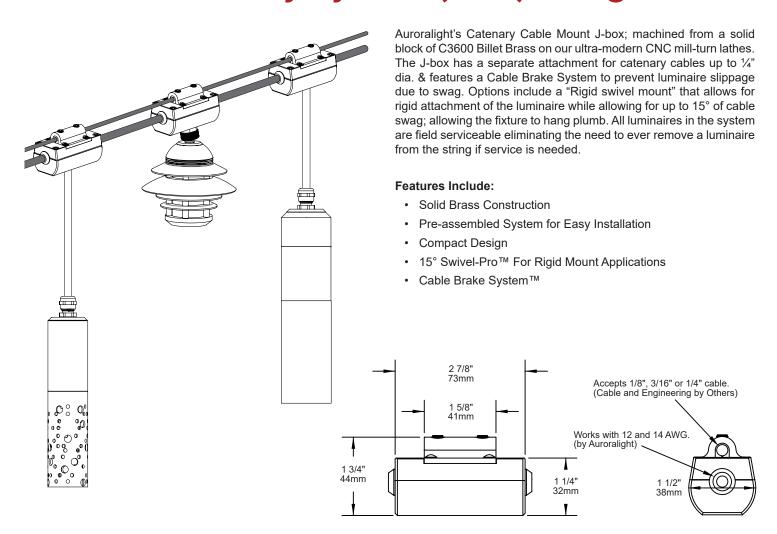

#### **Aurora Cantenary System (ACS)**

**ACS** 

**MOUNT STYLE** 

[HL] Hanging Light [RM] Rigid Mount

**FINISH** [NAT] Natural [BLP] Bronze Living Patina [BLP-XD] Bronze Living Patina Extra Dark [NI] Nickel PVD [PVD] Custom PVD Color