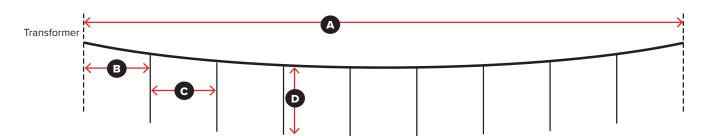

## **Design The Cable Run(s)**

- A. Overall Lenght of Run
- B. Spacing to First Fixture (From Power Supply/Transformer)
- C. Fixture Spacing and Quantity (60W Max. Per String)
- D. Drop Length (for Hanging Light fixtures)

| String Name | Quanty of<br>Strings | A. Overall<br>Length of<br>Run | B. Distance<br>to 1st<br>Fixture from<br>Transformer | C. Fixture<br>Spacing and<br>Quantiy | D. Drop<br>length | Steel Cable<br>Gauge<br>(1/8", 3/16", 1/4") |
|-------------|----------------------|--------------------------------|------------------------------------------------------|--------------------------------------|-------------------|---------------------------------------------|
|             |                      |                                |                                                      |                                      |                   |                                             |
|             |                      |                                |                                                      |                                      |                   |                                             |
|             |                      |                                |                                                      |                                      |                   |                                             |