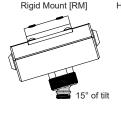

#### **Aurora Cantenary System (ACS)**

**ACS** 

**MOUNT STYLE** 

[HL] Hanging Light [RM] Rigid Mount

**FINISH** [NAT] Natural [BLP] Bronze Living Patina [BLP-XD] Bronze Living Patina Extra Dark [NI] Nickel PVD [PVD] Custom PVD Color