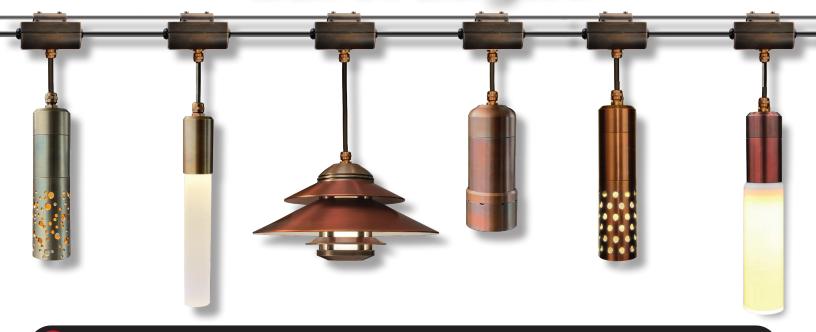

# 1 Choose The Fixtures

**LDL1 Piazza Series** 

**DLX16 Mariner Series** 

**HDL11 Taos Series** 

LML250 Series