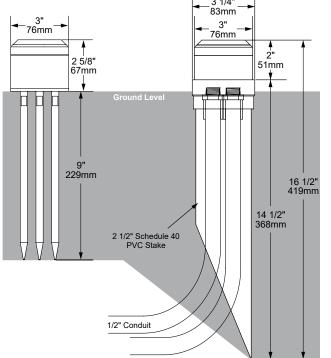

## **JB3** 3" J-BOX

The **JB3 J-Box**, part of the most comprehensive ground mount offering available, machined from solid brass with a removable top assembly, is a versatile landscape lighting junction box combined with a variety of mount options. This unit can be buried within 1" of the top, even in exterior wet locations. The optional PVC stabilizing stake or stainless steel trident spike adds significant strength, ensuring a safe and durable installation. The JB3 readily adapts to our complete product line as well as most 12v or 120v fixtures from other manufacturers. Accommodates two ½" conduits via threaded bottom inlets for simple and easy through wiring.