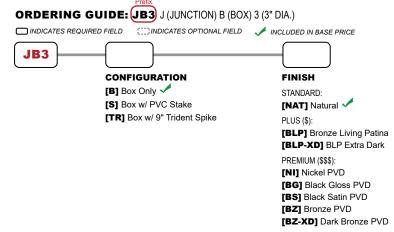

| TYPE:        |  |
|--------------|--|
| CAT. #: JB3- |  |

## **JB3** 3" J-BOX

The **JB3 J-Box**, part of the most comprehensive ground mount offering available, machined from solid brass with a removable top assembly, is a versatile landscape lighting junction box combined with a variety of mount options. This unit can be buried within 1" of the top, even in exterior wet locations. The optional PVC stabilizing stake or stainless steel trident spike adds significant strength, ensuring a safe and durable installation. The JB3 readily adapts to our complete product line as well as most 12v or 120v fixtures from other manufacturers. Accommodates two ½" conduits via threaded bottom inlets for simple and easy through wiring.