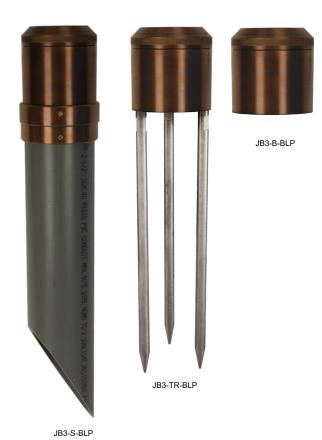

## **JB3** 3" J-BOX

The **JB3 J-Box**, part of the most comprehensive ground mount offering available, machined from solid brass with a removable top assembly, is a versatile landscape lighting junction box combined with a variety of mount options. This unit can be buried within 1" of the top, even in exterior wet locations. The optional PVC stabilizing stake or stainless steel trident spike adds significant strength, ensuring a safe and durable installation. The JB3 readily adapts to our complete product line as well as most 12v or 120v fixtures from other manufacturers. Accommodates two ½" conduits via threaded bottom inlets for simple and easy through wiring.