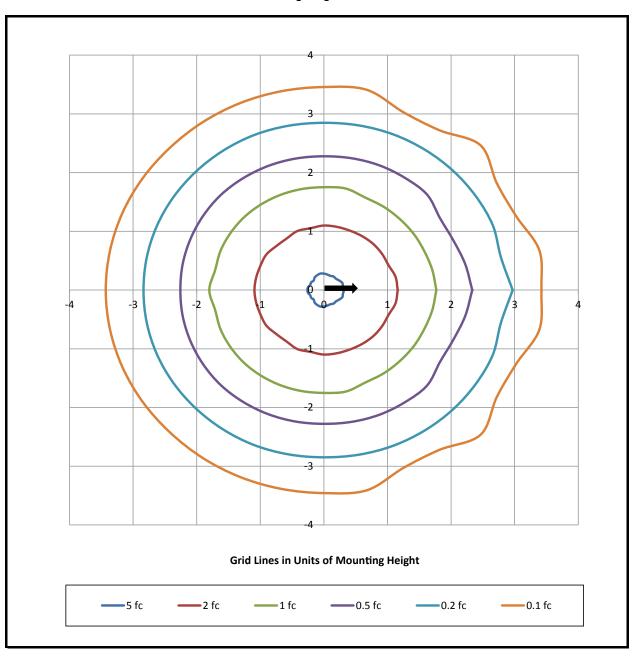

#### **PHOTOMETRIC OVERVIEW**

Information based on 20W 3000K. To download more in-depth IES photometric data, visit auroralight.com/product/lbd400-c14-artemis/

Mounting Height - 4 Feet

BUG Rating B0 U1 G1