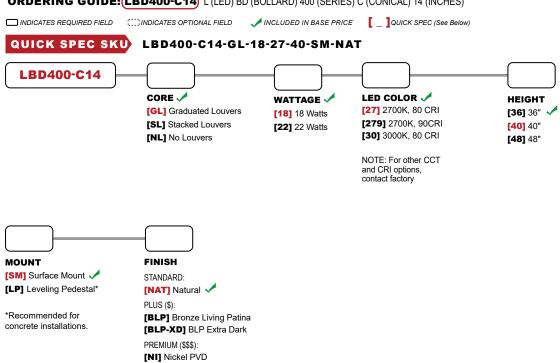

#### ORDERING GUIDE: (LBD400-C14) L (LED) BD (BOLLARD) 400 (SERIES) C (CONICAL) 14 (INCHES)

[BG] Black Gloss PVD [BS] Black Satin PVD [BZ] Bronze PVD [BZ-XD] Dark Bronze PVD

TYPE:

CAT. #:LBD400-C14-