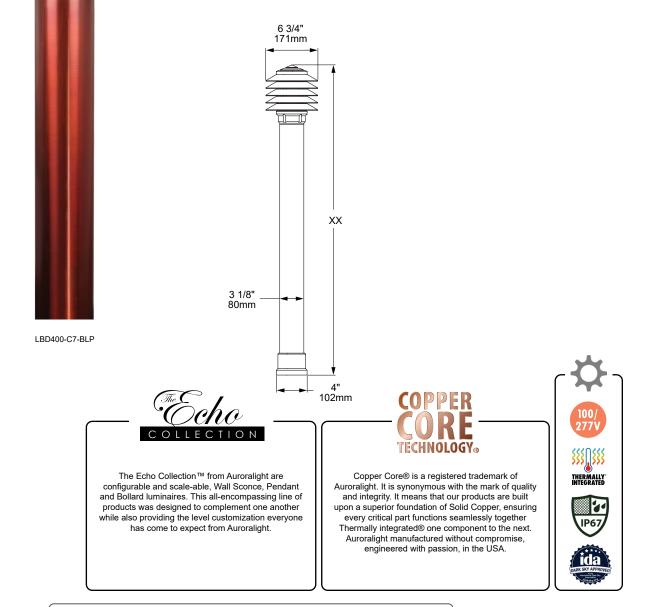

# auroralight

TYPE:

CAT. #:LBD400-C7-

## LBD400-C7 PHAROS

The **LBD400** series of LED Bollards are the latest addition to our growing line of innovative and exquisite area light luminaires. This series is available in seven elegant shade designs with three progressive sizes to complement our new LML pendants and LWM wall sconces. Our Thermally Integrated® and Field Serviceable LED modules provide superior heat dissipation, longer life, and higher performance. Ideal for illuminating grand pathways, estate-sized driveways, and expansive outdoor spaces.

#### Features include:

- 18 or 22 Watts
- 2700K (80 & 90 CRI) or 3000K (80 CRI)
- Thermally Integrated® w/ Copper Core Technology®
- 0-10V Dimming
- 100-277 VAC
- Solid Copper and Brass Construction