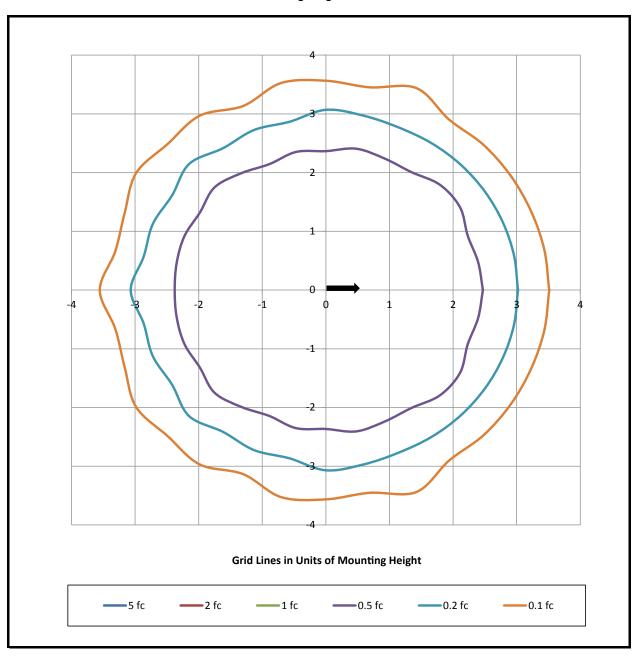

#### **PHOTOMETRIC OVERVIEW**

Information based on 3000K. To download more in-depth IES photometric data, visit auroralight.com/product/Ibd400-c7-pharos/

**Mounting Height - 4 Feet** 

BUG Rating B0 U1 G1