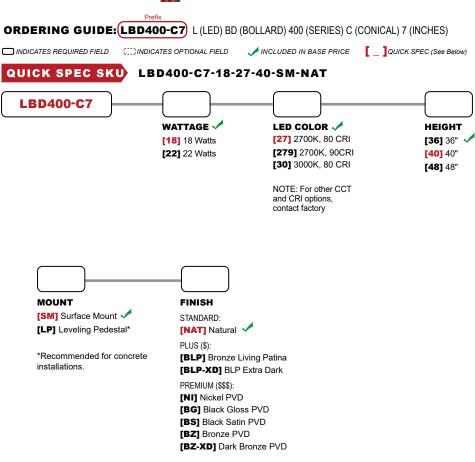

#### SEE NEXT PAGE FOR ORDERING INFORMATION

MADE ★USA★

#

TYPE:

CAT. #:LBD400-C7-