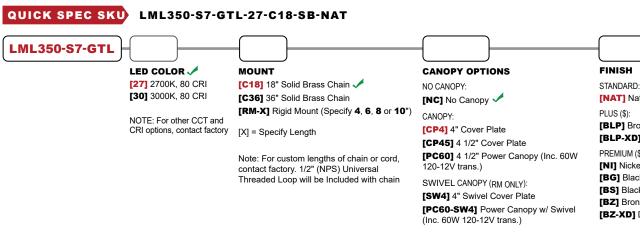

#### ORDERING GUIDE: (LML350-S7-GTL) L (LED) ML (MOONLIGHTER) 350 (SERIES) S (SPHERICAL) 7 (INCHES) GTL (GLIMMER TOP W/ LOUVER)

INDICATES REQUIRED FIELD CONDICATES OPTIONAL FIELD / INCLUDED IN BASE PRICE QUICK SPEC (See Below)

Add -C (for Copper) or -B (for Brass) to canopy part numbers above for Escutcheon Material

[NAT] Natural 🗸 [BLP] Bronze Living Patina [BLP-XD] BLP Extra Dark PREMIUM (\$\$\$):

[NI] Nickel PVD [BG] Black Gloss PVD [BS] Black Satin PVD [BZ] Bronze PVD [BZ-XD] Dark Bronze PVD

MOUNTS CANOPY OPTIONS C18 or C36 RM SB TL SW4 CP4-C CP45-B PC60-B PC60-B-SW4 (shown w/ SB

MADE \*USA\*

TYPE:

CAT. #: LML350-S7-GTL-