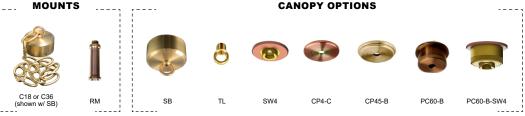

MOUNTS CANOPY OPTIONS C18 or C36 RM SB TL SW4 CP4-C CP45-B PC60-B PC60-B-SW4 (shown w/ SB

MADE \*USA\*

TYPE:

CAT. #: LML350-S7-GTL-