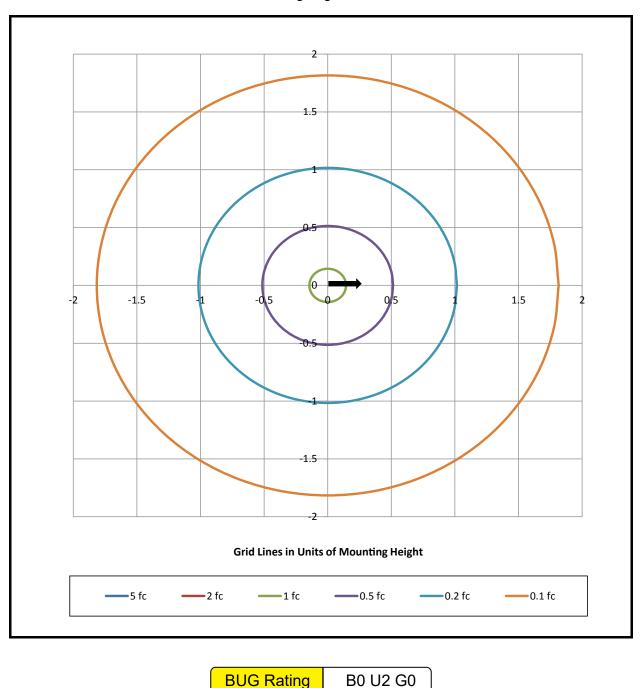

#### **PHOTOMETRIC OVERVIEW**

Information based on 3000K. To download more in-depth IES photometric data, visit auroralight.com/product/ImI350-s7-gtl-equinox/

**Mounting Height - 10 Feet** 

B0 U2 G0