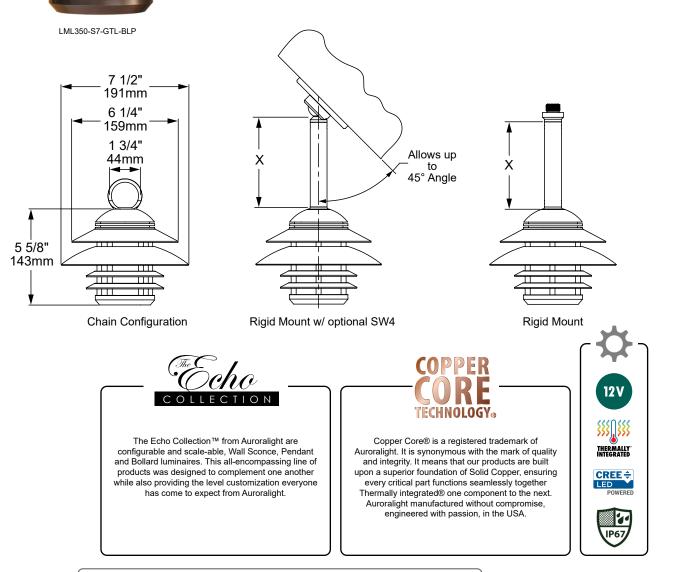

#### ORDERING GUIDE: (LML350-S7-GTL) L (LED) ML (MOONLIGHTER) 350 (SERIES) S (SPHERICAL) 7 (INCHES) GTL (GLIMMER TOP W/ LOUVER)

INDICATES REQUIRED FIELD CONDICATES OPTIONAL FIELD / INCLUDED IN BASE PRICE QUICK SPEC (See Below)

Add -C (for Copper) or -B (for Brass) to canopy part numbers above for Escutcheon Material

[NAT] Natural 🗸 [BLP] Bronze Living Patina [BLP-XD] BLP Extra Dark PREMIUM (\$\$\$):

[NI] Nickel PVD [BG] Black Gloss PVD [BS] Black Satin PVD [BZ] Bronze PVD [BZ-XD] Dark Bronze PVD

MOUNTS CANOPY OPTIONS C18 or C36 RM SB TL SW4 CP4-C CP45-B PC60-B PC60-B-SW4 (shown w/ SB

MADE \*USA\*

TYPE:

CAT. #: LML350-S7-GTL-