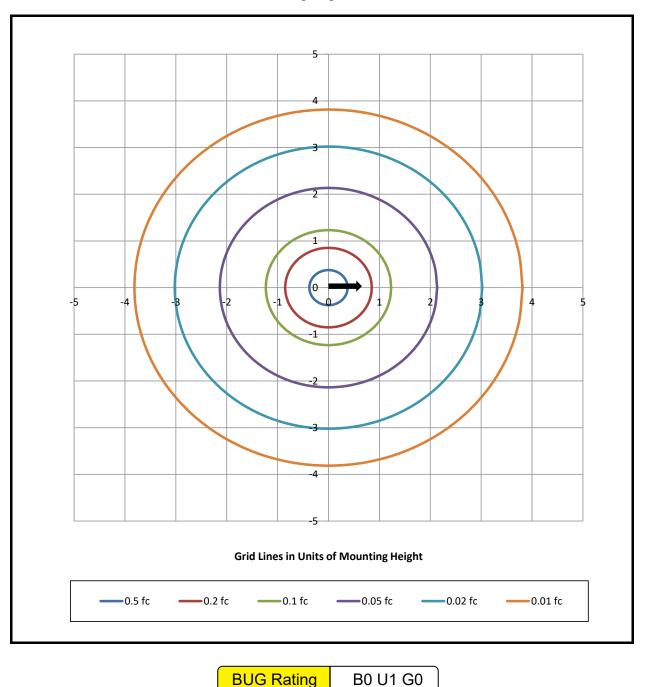

### **PHOTOMETRIC OVERVIEW**

Information based on 3000K. To download more in-depth IES photometric data, visit auroralight.com/product/lwm250-c8-artemis/

**Mounting Height - 8 Feet** 