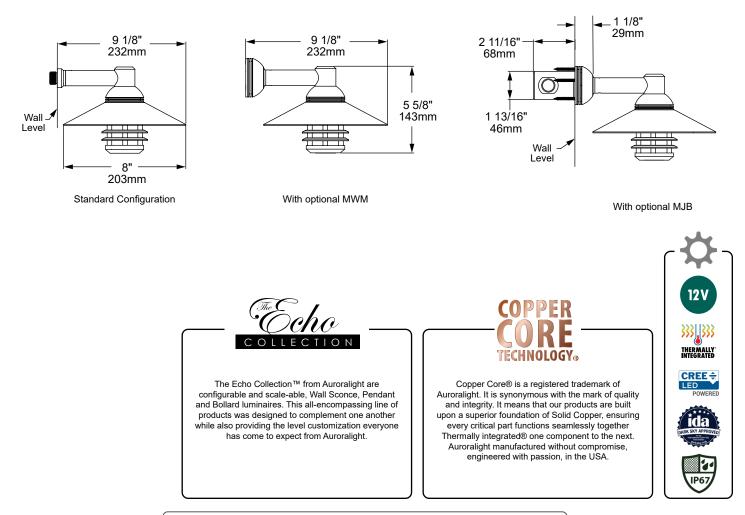

unt luminaires. This series is available in three elegant shade designs and two progressive sizes. Its timeless design enhances architecture and garden elements such as pergolas or gazebos. The LWM provides design continuity when used in conjunction with our LBD Bollard and LML Pendant series luminaires, whose quality of materials and craftsmanship are exclusive to Auroralight.

### Features include:

- 8 Watts up to 205 Lumens
- Cree LED™ XLAMP® Extreme High Power (XHP)
- 2700K (80 CRI) or 3000K (80 CRI)
- Thermally Integrated® w/ Copper Core Technology®
- 12V Integral Constant Current Driver (Remote 12V AC/DC Transformer Required)
- Dimmable to <10% (TRIAC/Forward Phase) via Compatible Transformer
- · Compatible w/ 12V AC/DC MLV or ELV Transformers
- Solid Copper and Brass Construction



### SEE NEXT PAGE FOR ORDERING INFORMATION





TYPE:

CAT. #: LWM250-C8-

# LWM250-C8 ARTEMIS



ORDERING GUIDE: (LWM250-C8) L (LED) WM (WALL MOUNT) 250 (SERIES) C (CONICAL) 8 (INCHES)



INDICATES OPTIONAL FIELD

VINCLUDED IN BASE PRICE











MADE **★USA**★



TYPE:

CAT. #: LWM250-C8-

## LWM250-C8 ARTEMIS

### **PHOTOMETRIC OVERVIEW**

Information based on 3000K. To download more in-depth IES photometric data, visit auroralight.com/product/lwm250-c8-artemis/

**Mounting Height - 8 Feet**