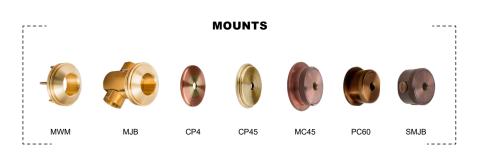

# LWM250-C8 ARTEMIS

ORDERING GUIDE: (LWM250-C8) L (LED) WM (WALL MOUNT) 250 (SERIES) C (CONICAL) 8 (INCHES)

INDICATES OPTIONAL FIELD

VINCLUDED IN BASE PRICE

MADE **★USA**★

TYPE:

CAT. #: LWM250-C8-