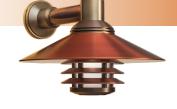

## LWM250-C8 ARTEMIS

LWM250-C8-BLP

The **LWM250** series of LED Wall Sconces are the latest addition to our line of innovative and exquisite wall mount luminaires. This series is available in three elegant shade designs and two progressive sizes. Its timeless design enhances architecture and garden elements such as pergolas or gazebos. The LWM provides design continuity when used in conjunction with our LBD Bollard and LML Pendant series luminaires, whose quality of materials and craftsmanship are exclusive to Auroralight.

## LWM250-C8 ARTEMIS