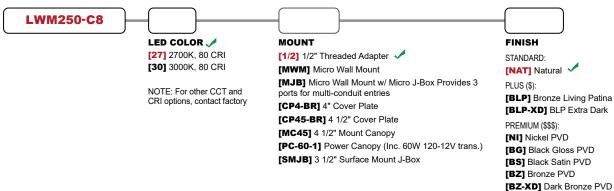

# LWM250-C8 ARTEMIS

ORDERING GUIDE: (LWM250-C8) L (LED) WM (WALL MOUNT) 250 (SERIES) C (CONICAL) 8 (INCHES)

INDICATES OPTIONAL FIELD

VINCLUDED IN BASE PRICE

MADE **★USA**★

TYPE:

CAT. #: LWM250-C8-