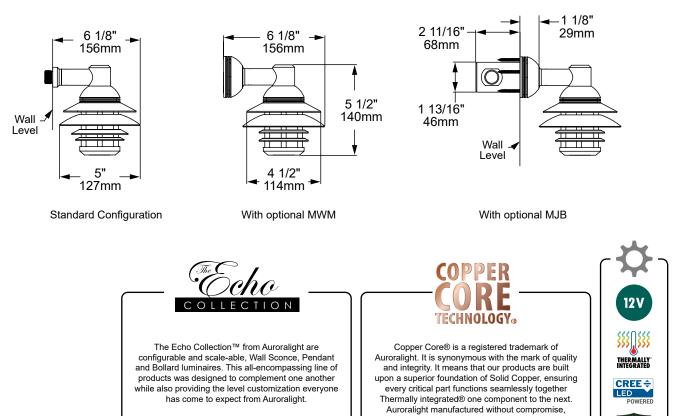

#### ORDERING GUIDE: (LWM250-S5-GTL) L (LED) WM (WALL MOUNT) 250 (SERIES) S (SPHERICAL) 5 (INCHES) GTL (GLIMMER TOP W/ LOUVER)

TYPE:

CAT. #: LWM250-S5-GTL-