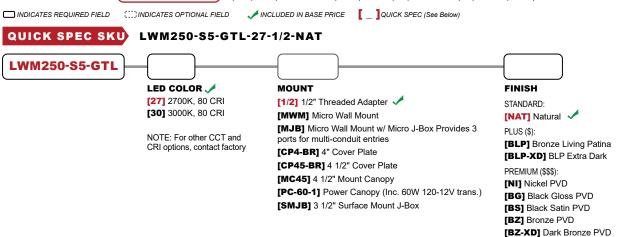

#### ORDERING GUIDE: (LWM250-S5-GTL) L (LED) WM (WALL MOUNT) 250 (SERIES) S (SPHERICAL) 5 (INCHES) GTL (GLIMMER TOP W/ LOUVER)

TYPE:

CAT. #: LWM250-S5-GTL-