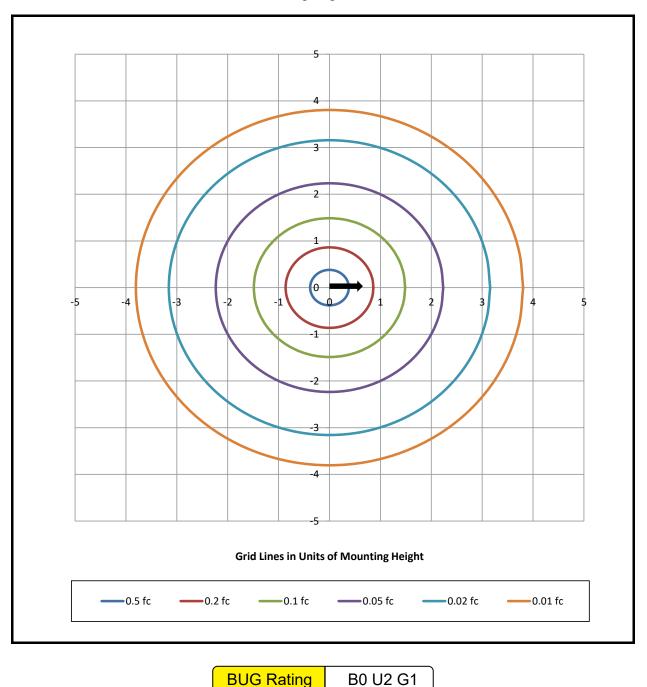

### PHOTOMETRIC OVERVIEW

Information based on 3000K. To download more in-depth IES photometric data, visit auroralight.com/product/lwm250-s5-gtl-equinox/

**Mounting Height - 8 Feet** 