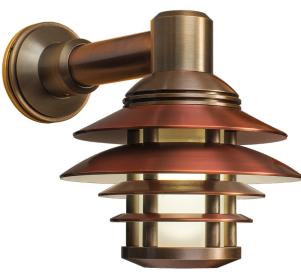

## LWM250-S5-GTL EQUINOX

The **LWM250** series of LED Wall Sconces are the latest addition to our line of innovative and exquisite wall mount luminaires. This series is available in three elegant shade designs and two progressive sizes. Its timeless design enhances architecture and garden elements such as pergolas or gazebos. The LWM provides design continuity when used in conjunction with our LBD Bollard and LML Pendant series luminaires, whose quality of materials and craftsmanship are exclusive to Auroralight.

#### Features include:

- 8 Watts up to 244 Lumens
- Cree LED™ XLAMP® Extreme High Power (XHP)
- 2700K (80 CRI) or 3000K (80 CRI)
- Thermally Integrated® w/ Copper Core Technology®
- 12V Integral Constant Current Driver (Remote 12V AC/DC Transformer Required)
- Dimmable to <10% (TRIAC/Forward Phase) via Compatible Transformer
- Compatible w/ 12V AC/DC MLV or ELV Transformers
- Solid Copper and Brass Construction