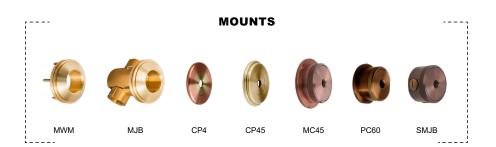

#### ORDERING GUIDE: (LWM350-S7-C) L (LED) WM (WALL MOUNT) 350 (SERIES) S (SPHERICAL) 7 (INCHES) C (COMPACT)

😳 INDICATES OPTIONAL FIELD 🔍 🗸

VINCLUDED IN BASE PRICE

Prefix

MADE ★USA★ CARLSBAD, CA | PHONE 877 942 1179 | FAX 760 931 2916 | E-MAIL SALES@AURORALIGHT.COM | AURORALIGHT.COM In a continuing product improvement program, Auroralight reserves the right to modify product specifications without notification. © 2023 Auroralight, Inc. REV~8.5 (2023)