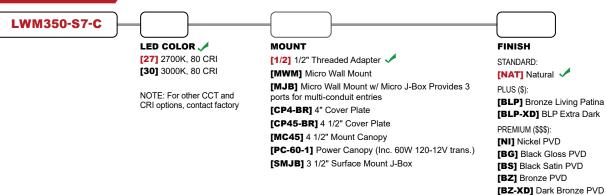

#### ORDERING GUIDE: (LWM350-S7-C) L (LED) WM (WALL MOUNT) 350 (SERIES) S (SPHERICAL) 7 (INCHES) C (COMPACT)

😳 INDICATES OPTIONAL FIELD 🔍 🗸

VINCLUDED IN BASE PRICE

Prefix

MADE ★USA★ CARLSBAD, CA | PHONE 877 942 1179 | FAX 760 931 2916 | E-MAIL SALES@AURORALIGHT.COM | AURORALIGHT.COM In a continuing product improvement program, Auroralight reserves the right to modify product specifications without notification. © 2023 Auroralight, Inc. REV~8.5 (2023)