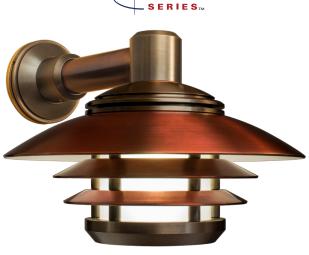

## LWM350-S7-C ZODIAC

LWM350-S7-C-BLP

The **LWM350** series of LED Wall Sconces are the latest addition to our line of innovative and exquisite wall mount luminaires. This series is available in four elegant shade designs and two progressive sizes. Its timeless design enhances architecture and garden elements such as pergolas or gazebos. The LWM provides design continuity when used in conjunction with our LBD Bollard and LML Pendant series luminaires, whose quality of materials and craftsmanship are exclusive to Auroralight.

#### Features include:

- 16 Watts up to 501 Lumens
- Cree LED™ XLAMP® Extreme High Power (XHP)
- 2700K or 3000K (80 CRI)
- Thermally Integrated® w/ Copper Core Technology®
- 12V Integral Constant Current Driver (Remote 12V AC/DC Transformer Required)
- Dimmable to <10% (TRIAC/Forward Phase) via Compatible Transformer
- Compatible w/ 12V AC/DC MLV or ELV Transformers
- Solid Copper and Brass Construction