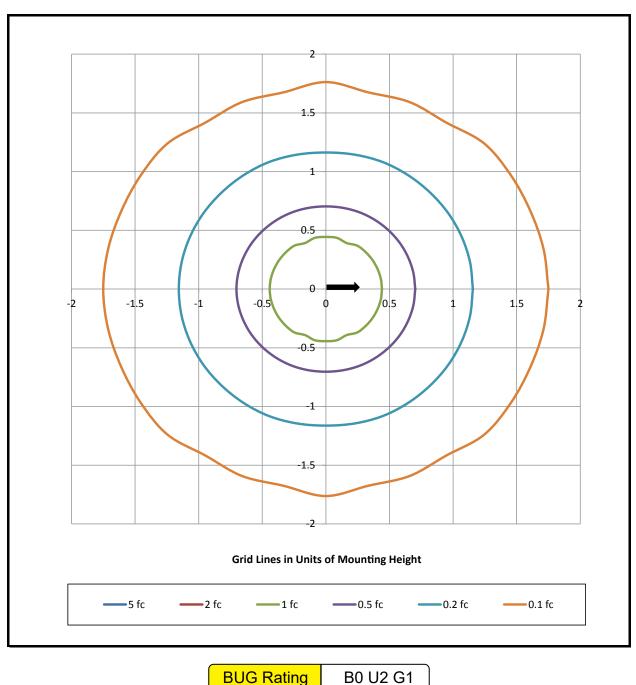

#### **PHOTOMETRIC OVERVIEW**

Information based on 3000K. To download more in-depth IES photometric data, visit auroralight.com/product/lwm350-s7-c-zodiac/

Mounting Height - 10 Feet