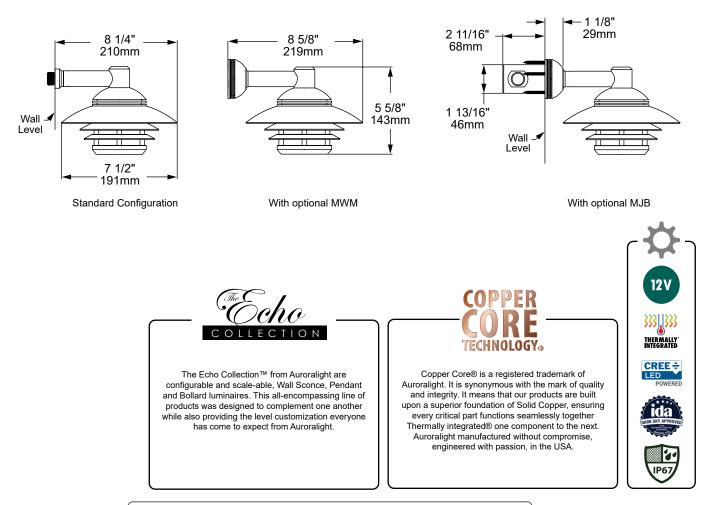

#### ORDERING GUIDE: (LWM350-S7-C) L (LED) WM (WALL MOUNT) 350 (SERIES) S (SPHERICAL) 7 (INCHES) C (COMPACT)

😳 INDICATES OPTIONAL FIELD 🔍 🗸

VINCLUDED IN BASE PRICE

Prefix

MADE ★USA★ CARLSBAD, CA | PHONE 877 942 1179 | FAX 760 931 2916 | E-MAIL SALES@AURORALIGHT.COM | AURORALIGHT.COM In a continuing product improvement program, Auroralight reserves the right to modify product specifications without notification. © 2023 Auroralight, Inc. REV~8.5 (2023)