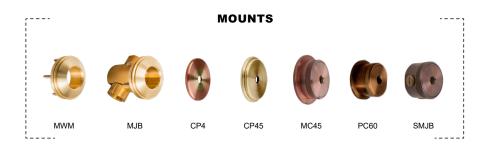

#### ORDERING GUIDE: (LWM350-S7-GTL) L (LED) WM (WALL MOUNT) 350 (SERIES) S (SPHERICAL) 7 (INCHES) C (COMPACT) GTL (GLIMMER TOP W/ LOUVER)

TYPE:

CAT. #: LWM350-S7-GTL-