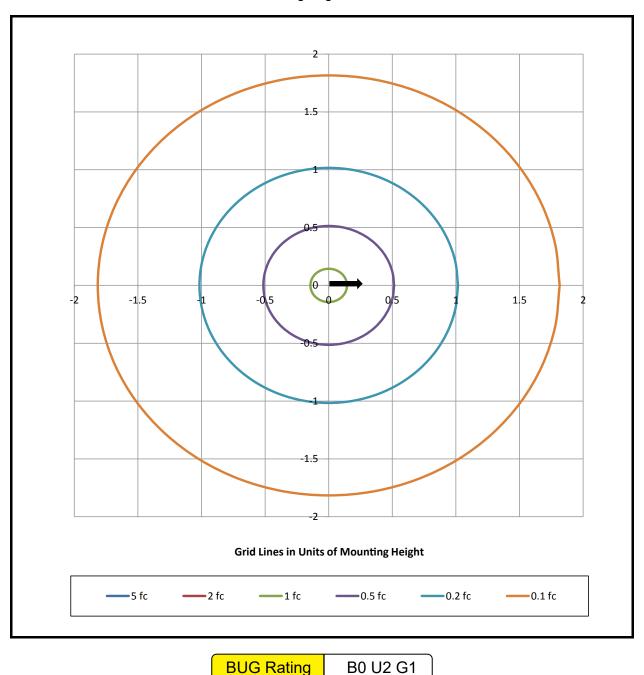

### PHOTOMETRIC OVERVIEW

Information based on 3000K. To download more in-depth IES photometric data, visit auroralight.com/product/lwm350-s7-gtl-equinox/

Mounting Height - 10 Feet