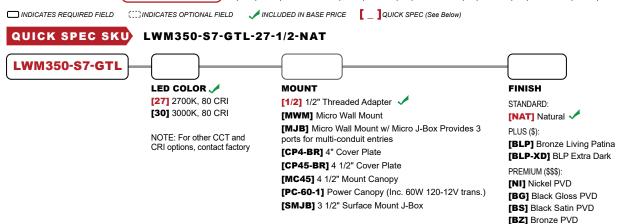

#### ORDERING GUIDE: (LWM350-S7-GTL) L (LED) WM (WALL MOUNT) 350 (SERIES) S (SPHERICAL) 7 (INCHES) C (COMPACT) GTL (GLIMMER TOP W/ LOUVER)

TYPE:

CAT. #: LWM350-S7-GTL-