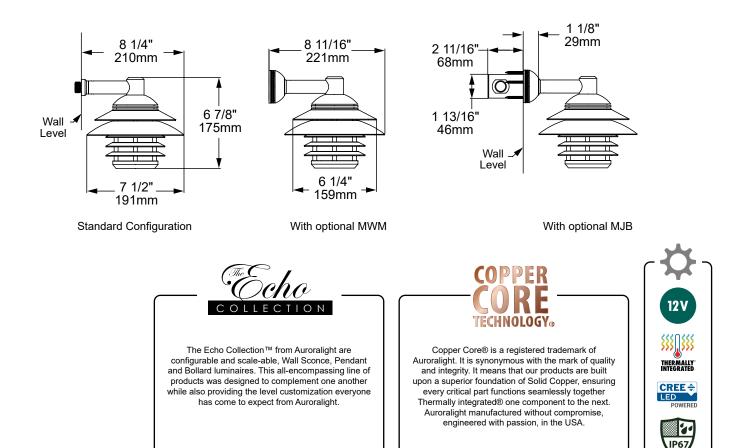

#### ORDERING GUIDE: (LWM350-S7-GTL) L (LED) WM (WALL MOUNT) 350 (SERIES) S (SPHERICAL) 7 (INCHES) C (COMPACT) GTL (GLIMMER TOP W/ LOUVER)

TYPE:

CAT. #: LWM350-S7-GTL-