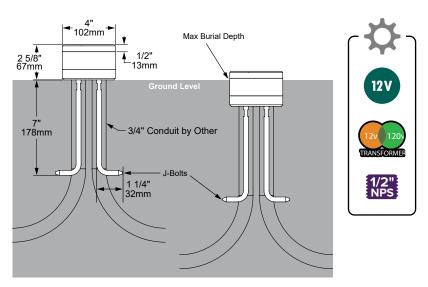

ahiteatura SERIES<sub>TM</sub>

**PM** PEDESTAL MOUNT

The PM Pedestal Mount, part of the most comprehensive ground mount system available, is a robust, solid brass mount designed to be cast into a concrete pedestal creating a durable, unmovable mount point for residential or commercial projects. It features two 3/4" bottom conduit entries for simple through wiring and two stainless steel J-bolts for a durable installation. This unit can be buried within 1" of the top, even in exterior wet locations. Available with a 120 to 12v electronic transformer option for mounting low voltage luminaires. The PM is machined from Solid Brass for extreme durability; our fixture mounts are built to the exact quality specifications as our entire family of fixtures. Our proprietary screwless faceplate eliminates twisted wires and visible screws to make installation fast and neat.