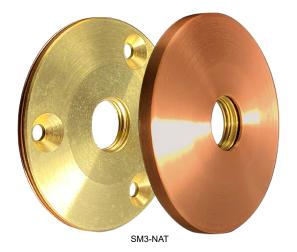

## **SM3** SURFACE MOUNT

The **SM3 Surface Mount**, part of the most diverse surface mount offerings available, is machined from solid brass and includes a beautiful Copper cover plate. The SM3 utilizes a STANDARD:  $\frac{1}{2}$ " (NPS) Universal Thread for near limitless compatibility with other fixtures. The SM3 is ideal for attaching our luminaires to a flat surface, whether wood or concrete.