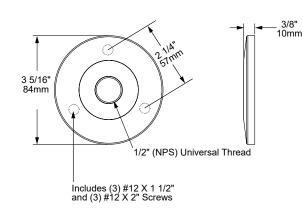

## **SM3** SURFACE MOUNT

The **SM3 Surface Mount**, part of the most diverse surface mount offerings available, is machined from solid brass and includes a beautiful Copper cover plate. The SM3 utilizes a STANDARD:  $\frac{1}{2}$ " (NPS) Universal Thread for near limitless compatibility with other fixtures. The SM3 is ideal for attaching our luminaires to a flat surface, whether wood or concrete.