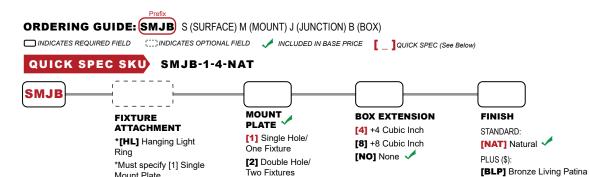

TYPE: CAT. #: SMJB-

## SURFACE MOUNT J-BO

The SMJB Surface Mount J-Box, part of the most diverse surface mount offerings available, represents the highest possible quality in materials and construction available anywhere. Use when surface mounting 12v or 120v fixtures where you need a wiring box to endure even the harshest elements; ideal for coastal applications. Our proprietary gasketed and screwless faceplate eliminates twisted wires and visible hardware, making fixture installations fast and neat. STANDARD: 10 cubic inch size with 4 and 8 cubic inch screw-on extensions making 10, 14, and 18 cu. boxes or use multiple extensions as needed. Available with 1 or 2 hole mount plate options, machined plugs included, the SMJB is one of the most versatile tools in your arsenal.

10 Cubic Inch (STANDARD:)

Mount Plate

[4] +4 Cubic Inch Extension

[8] +8 Cubic Inch Extension

Inside View

120 V

Two Fixtures

PREMIUM (\$\$\$): [NI] Nickel PVD [BG] Black Gloss PVD [BS] Black Satin PVD [BZ] Bronze PVD [BZ-XD] Dark Bronze PVD

[BLP-XD] BLP Extra Dark