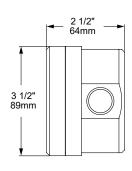

## SURFACE MOUNT J-BO

The SMJB Surface Mount J-Box, part of the most diverse surface mount offerings available, represents the highest possible quality in materials and construction available anywhere. Use when surface mounting 12v or 120v fixtures where you need a wiring box to endure even the harshest elements; ideal for coastal applications. Our proprietary gasketed and screwless faceplate eliminates twisted wires and visible hardware, making fixture installations fast and neat. STANDARD: 10 cubic inch size with 4 and 8 cubic inch screw-on extensions making 10, 14, and 18 cu. boxes or use multiple extensions as needed. Available with 1 or 2 hole mount plate options, machined plugs included, the SMJB is one of the most versatile tools in your arsenal.

10 Cubic Inch (STANDARD:)

Mount Plate

[4] +4 Cubic Inch Extension

[8] +8 Cubic Inch Extension

Inside View

120 V

Two Fixtures

PREMIUM (\$\$\$): [NI] Nickel PVD [BG] Black Gloss PVD [BS] Black Satin PVD [BZ] Bronze PVD [BZ-XD] Dark Bronze PVD