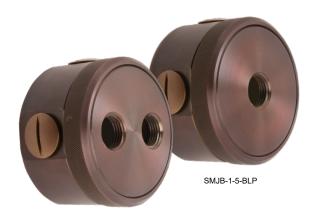

## SURFACE MOUNT J-BO

The SMJB Surface Mount J-Box, part of the most diverse surface mount offerings available, represents the highest possible quality in materials and construction available anywhere. Use when surface mounting 12v or 120v fixtures where you need a wiring box to endure even the harshest elements; ideal for coastal applications. Our proprietary gasketed and screwless faceplate eliminates twisted wires and visible hardware, making fixture installations fast and neat. STANDARD: 10 cubic inch size with 4 and 8 cubic inch screw-on extensions making 10, 14, and 18 cu. boxes or use multiple extensions as needed. Available with 1 or 2 hole mount plate options, machined plugs included, the SMJB is one of the most versatile tools in your arsenal.

10 Cubic Inch (STANDARD:)

Mount Plate

[4] +4 Cubic Inch Extension

[8] +8 Cubic Inch Extension

Inside View

120 V

Two Fixtures

PREMIUM (\$\$\$): [NI] Nickel PVD [BG] Black Gloss PVD [BS] Black Satin PVD [BZ] Bronze PVD [BZ-XD] Dark Bronze PVD