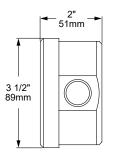

## SURFACE MOUNT J-BO

The SMJB Surface Mount J-Box, part of the most diverse surface mount offerings available, represents the highest possible quality in materials and construction available anywhere. Use when surface mounting 12v or 120v fixtures where you need a wiring box to endure even the harshest elements; ideal for coastal applications. Our proprietary gasketed and screwless faceplate eliminates twisted wires and visible hardware, making fixture installations fast and neat. STANDARD: 10 cubic inch size with 4 and 8 cubic inch screw-on extensions making 10, 14, and 18 cu. boxes or use multiple extensions as needed. Available with 1 or 2 hole mount plate options, machined plugs included, the SMJB is one of the most versatile tools in your arsenal.

10 Cubic Inch (STANDARD:)

Mount Plate

[4] +4 Cubic Inch Extension

[8] +8 Cubic Inch Extension

Inside View

120 V

Two Fixtures

PREMIUM (\$\$\$): [NI] Nickel PVD [BG] Black Gloss PVD [BS] Black Satin PVD [BZ] Bronze PVD [BZ-XD] Dark Bronze PVD