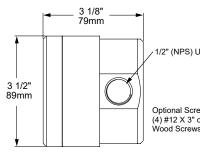

## SURFACE MOUNT J-BO

The SMJB Surface Mount J-Box, part of the most diverse surface mount offerings available, represents the highest possible quality in materials and construction available anywhere. Use when surface mounting 12v or 120v fixtures where you need a wiring box to endure even the harshest elements; ideal for coastal applications. Our proprietary gasketed and screwless faceplate eliminates twisted wires and visible hardware, making fixture installations fast and neat. STANDARD: 10 cubic inch size with 4 and 8 cubic inch screw-on extensions making 10, 14, and 18 cu. boxes or use multiple extensions as needed. Available with 1 or 2 hole mount plate options, machined plugs included, the SMJB is one of the most versatile tools in your arsenal.

10 Cubic Inch (STANDARD:)

Mount Plate

[4] +4 Cubic Inch Extension

[8] +8 Cubic Inch Extension

Inside View

120 V

Two Fixtures

PREMIUM (\$\$\$): [NI] Nickel PVD [BG] Black Gloss PVD [BS] Black Satin PVD [BZ] Bronze PVD [BZ-XD] Dark Bronze PVD