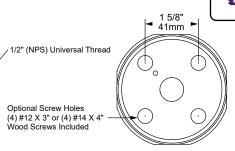

## SURFACE MOUNT J-BO

The SMJB Surface Mount J-Box, part of the most diverse surface mount offerings available, represents the highest possible quality in materials and construction available anywhere. Use when surface mounting 12v or 120v fixtures where you need a wiring box to endure even the harshest elements; ideal for coastal applications. Our proprietary gasketed and screwless faceplate eliminates twisted wires and visible hardware, making fixture installations fast and neat. STANDARD: 10 cubic inch size with 4 and 8 cubic inch screw-on extensions making 10, 14, and 18 cu. boxes or use multiple extensions as needed. Available with 1 or 2 hole mount plate options, machined plugs included, the SMJB is one of the most versatile tools in your arsenal.

10 Cubic Inch (STANDARD:)

Mount Plate

[4] +4 Cubic Inch Extension

[8] +8 Cubic Inch Extension

Inside View

120 V

Two Fixtures

PREMIUM (\$\$\$): [NI] Nickel PVD [BG] Black Gloss PVD [BS] Black Satin PVD [BZ] Bronze PVD [BZ-XD] Dark Bronze PVD