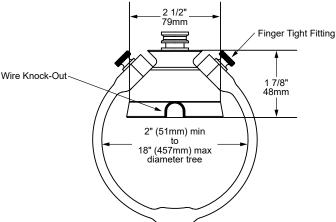

# **TS-HD** TREE STRAP

The TS-HD Tree Strap Heavy-Duty, part of a robust offering from Auroralight, is a passive fixture mounting system making it ideal for use on valuable specimen trees. The TS-HD is machined from solid brass for durability and features a nylon base with multiple wire exit ports. The TS-HD supports luminaires up to 5.5lb in weight and is supplied with two UV stabilized EPDM rubber straps to hold the fixture firmly; no tools are required. At the same time, the highly elastic material allows for uninhibited tree growth. For easy and safe installation, pre-wire the luminaires on the ground, and use the supplied stainless-steel retention clip to hold connectors inside each brass fitting. 2 1/2' TS-HD-AMS-NAT

Includes stainless steel retention clip for simple wire management

☐ INDICATES REQUIRED FIELD

(III) INDICATES OPTIONAL FIELD // INCLUDED IN BASE PRICE \_\_\_ QUICK SPEC (See Below)