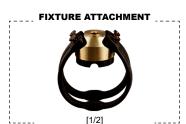

# **TS-HD** TREE STRAP

The TS-HD Tree Strap Heavy-Duty, part of a robust offering from Auroralight, is a passive fixture mounting system making it ideal for use on valuable specimen trees. The TS-HD is machined from solid brass for durability and features a nylon base with multiple wire exit ports. The TS-HD supports luminaires up to 5.5lb in weight and is supplied with two UV stabilized EPDM rubber straps to hold the fixture firmly; no tools are required. At the same time, the highly elastic material allows for uninhibited tree growth. For easy and safe installation, pre-wire the luminaires on the ground, and use the supplied stainless-steel retention clip to hold connectors inside each brass fitting. 2 1/2' TS-HD-AMS-NAT

Includes stainless steel retention clip for simple wire management

☐ INDICATES REQUIRED FIELD

(III) INDICATES OPTIONAL FIELD // INCLUDED IN BASE PRICE \_\_\_ QUICK SPEC (See Below)

### TS-HD-AMS-36-NAT

STANDARD: <

[1/2] 1/2" (NPS) Universal Threaded Hole [AMS] Aurora Mount System

PLUS:

[HL] Hanging Light Ring

[22] 22"

[36] 36"

STANDARD: