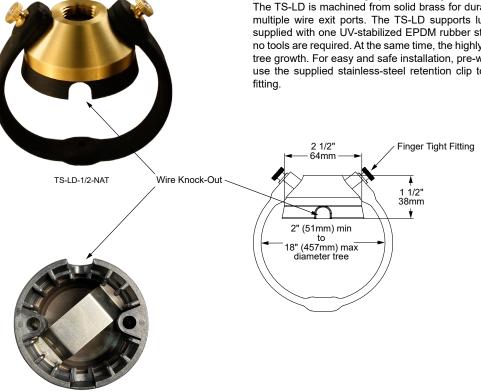

## **TS-LD** TREE STRAP

The TS-LD Tree Strap Light-Duty, part of a robust offering from Auroralight, is a passive fixture mounting system making it ideal for use on valuable specimen trees. The TS-LD is machined from solid brass for durability and features a nylon base with multiple wire exit ports. The TS-LD supports luminaires up to 2lb in weight and is supplied with one UV-stabilized EPDM rubber strap to hold the fixture in place firmly; no tools are required. At the same time, the highly elastic material allows for uninhibited tree growth. For easy and safe installation, pre-wire the luminaires on the ground, and use the supplied stainless-steel retention clip to hold connectors inside each brass