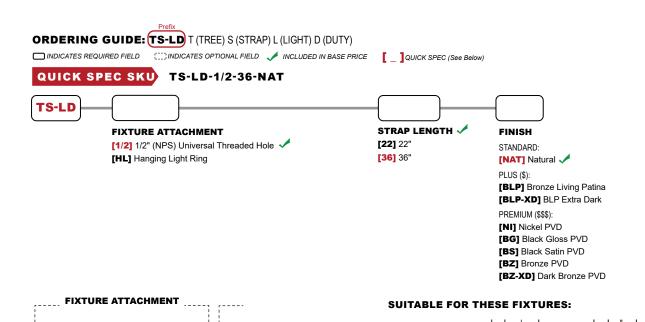

- |  |  |

## **TS-LD** TREE STRAP

The TS-LD Tree Strap Light-Duty, part of a robust offering from Auroralight, is a passive fixture mounting system making it ideal for use on valuable specimen trees. The TS-LD is machined from solid brass for durability and features a nylon base with multiple wire exit ports. The TS-LD supports luminaires up to 2lb in weight and is supplied with one UV-stabilized EPDM rubber strap to hold the fixture in place firmly; no tools are required. At the same time, the highly elastic material allows for uninhibited tree growth. For easy and safe installation, pre-wire the luminaires on the ground, and use the supplied stainless-steel retention clip to hold connectors inside each brass



TYP



Includes stainless steel retention clip for simple wire management



LSL6-1/2



[HL]



HDL11-HL

LSL10

LDL1-HL