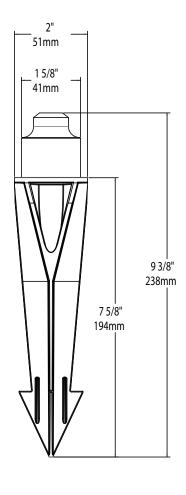

## **GS** GROUND STAKE

The Auroralight **GS Ground Stake** is part of the most comprehensive mounting system available. It is molded from solid black ABS, adorned and reinforced with a solid brass cap, a touchstone of the quality that represents Auroralight.