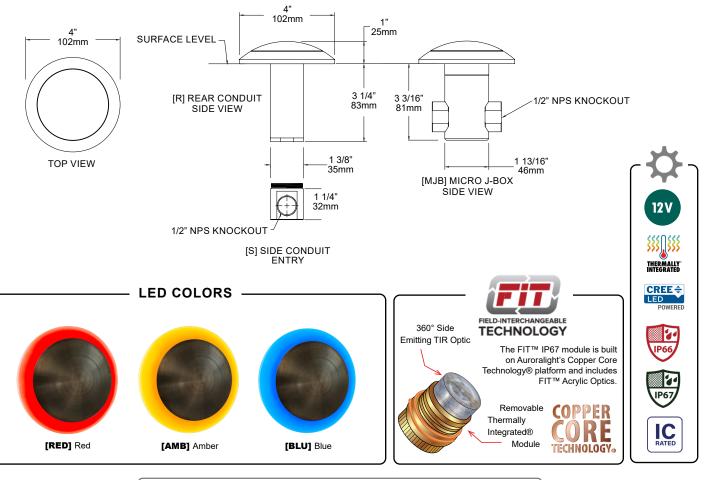

#### Features Include:

- IP66 & IP67 Rated for Exterior Wet Location Use
- IC Rated When Using UL Class 2 Wiring & Power Supply
- Precision Machined from Solid Brass and Acrylic
- Crafted from Robust Materials to Endure Harsh Environments
- Thermally Regulated for Maximum Performance and Longevity

#### Light Source:

- 3 Watts, Generating Soft Diffuse Illumination
- Field Serviceable Light Module
- 360° Side Emitting TIR Optic
- Utilizes a High Efficacy Cree LED™ for Reliability
- Available in 2700K, 3000K, 4500K, Blue, Red or Amber

#### Electrical:

- Integral 12v AC to DC Constant Current Driver for Simple Installation
- Dimmable to <10% for Extensive Flexibility
- Compatible with MLV or ELV AC Power Supplies