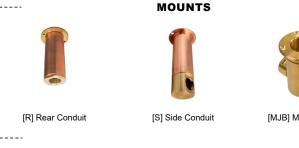

#### ORDERING GUIDE: (LDM350-AC) L (LED) DM (DIRECTIONAL MARKER) 350 (SERIES) AC (ACRYLIC)

[BLP] Bronze Living Patina

[PC] Powder Coat Custom Color (Contact Factory for Color Options)

[MJB] Micro J-Box

MADE **★USA**★