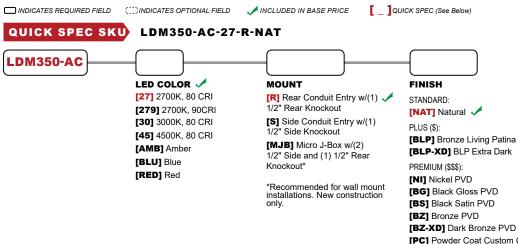

### LDM350-AC ROSWELL

Prefix

#### ORDERING GUIDE: (LDM350-AC) L (LED) DM (DIRECTIONAL MARKER) 350 (SERIES) AC (ACRYLIC)

[BLP] Bronze Living Patina

[PC] Powder Coat Custom Color (Contact Factory for Color Options)

[MJB] Micro J-Box

MADE **★USA**★