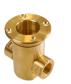

## LDM350-AC ROSWELL

The **LDM350-AC Roswell** is a whimsical and decorative luminaire that offers ample opportunity to showcase your creativity. It has our robust and popular Copper Core® LED module and 360° Side Emitting TIR Optic, allowing for effective but gentle illumination. The luminaire is easy to install and features a solid brass shield for exceptional durability. The Roswell can be used in various practical applications, including path lighting, step lighting, and wayfinding. Unleash your creativity and ingenuity to discover new and innovative ways to use this versatile tool.

#### Features Include:

- IP66 & IP67 Rated for Exterior Wet Location Use
- IC Rated When Using UL Class 2 Wiring & Power Supply
- Precision Machined from Solid Brass and Acrylic
- Crafted from Robust Materials to Endure Harsh Environments
- Thermally Regulated for Maximum Performance and Longevity