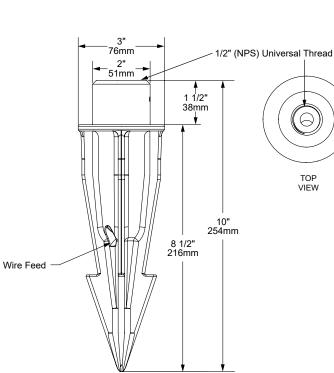

## **2GS** GROUND STAKE

The **2GS Ground Stake** is part of the most comprehensive mounting system available. The 2GS is molded from UV stabilized black ABS fitted with a precision machined brass pinch collar. Superior strength is achieved by allowing the copper stem of the luminaire to insert up to 3 inches deep into the assembly. The luminaire is held securely in place by simply tightening a single screw. This stake is included with our telescopic riser collection as well as some of our larger pathway luminaires.