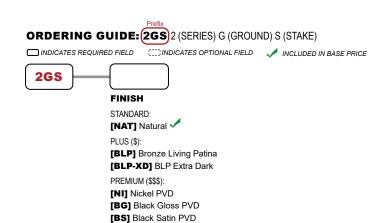

| TYPE:        |  |
|--------------|--|
| CAT. #: 2GS- |  |

2GS-BLP

[BZ] Bronze PVD [BZ-XD] Dark Bronze PVD