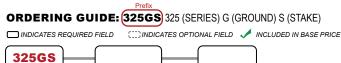

325GS-14-BLP

LENGTH FINISH [12] 12" PVC 🗸 STANDARD: [14] 14" PVC [NAT] Natural 🗸 [16] 16" PVC PLUS (\$): [BLP] Bronze Living Patina [BLP-XD] BLP Extra Dark PREMIUM (\$\$\$): [NI] Nickel PVD [BG] Black Gloss PVD [BS] Black Satin PVD [BZ] Bronze PVD