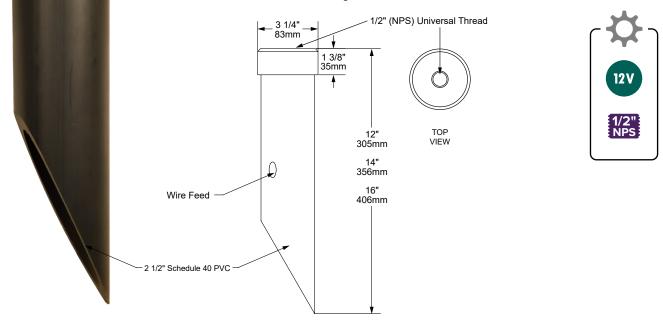

## 325GS GROUND STAKE

The 325GS Ground Stake is the solution when only the best will do. Robust and heavy-duty, it is the largest GS assembly offered. The large ID is suitable for wire connections should you need to use it as a "Hub." Precision machined from solid C3600 brass rod, the top cap boasts a full eight threads and will deliver superior performance and durability. The addition of a 2 1/2" Schedule 40 PVC support stake, available in 12", 14", and 16" lengths, makes the 325GS especially suitable for high-traffic areas. The 325GS provides exceptional strength making it ideal for large estates and resort settings.