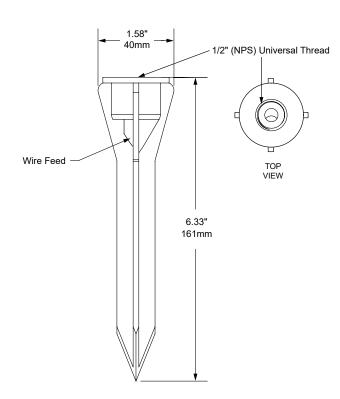

## B**MS** BRASS MICRO SPIKE

The BMS Brass Micro Spike is part of the most comprehensive ground stake offering available. It is a solid brass ground stake that provides increased durability and longevity in a micro-sized package. The BMS is ideal for lightweight fixtures and challenging soil conditions. Pair with our some of our spotlights for a discrete luminaire and mount combination that tucks neatly into planting areas.