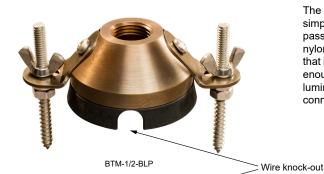

## **BOLT-ON TREE MOUNT**

The BTM Bolt-On Tree Mount, part of an arbor-focused offering from Auroralight, is a simple and robust solution for use when a solid mount is required or preferred over our passive Tree Strap. The BTM is machined from solid brass for durability and features a nylon base with multiple wire exit ports. The BTM has a STANDARD: 1/2" (NPS) Thread that is compatible with most fixture brands. When installed onto solid timber, it is robust enough to support our largest luminaires. For easy and safe installation, pre-wire the luminaires on the ground, and use the supplied stainless-steel retention clip to hold connectors inside each brass fitting.

Includes stainless steel retention clip for simple wire management

1 1/2" Minimum Screw Depth

ORDERING GUIDE: BTM B (BOLT-ON) T (TREE) M (MOUNT) INDICATES REQUIRED FIELD

☐ INDICATES OPTIONAL FIELD / INCLUDED IN BASE PRICE QUICK SPEC (See Below)