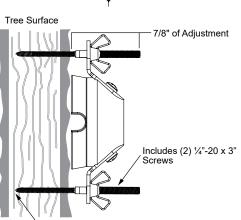

## **BOLT-ON TREE MOUNT**

The BTM Bolt-On Tree Mount, part of an arbor-focused offering from Auroralight, is a simple and robust solution for use when a solid mount is required or preferred over our passive Tree Strap. The BTM is machined from solid brass for durability and features a nylon base with multiple wire exit ports. The BTM has a STANDARD: 1/2" (NPS) Thread that is compatible with most fixture brands. When installed onto solid timber, it is robust enough to support our largest luminaires. For easy and safe installation, pre-wire the luminaires on the ground, and use the supplied stainless-steel retention clip to hold connectors inside each brass fitting.

Includes stainless steel retention clip for simple wire management

1 1/2" Minimum Screw Depth

ORDERING GUIDE: BTM B (BOLT-ON) T (TREE) M (MOUNT) INDICATES REQUIRED FIELD

☐ INDICATES OPTIONAL FIELD / INCLUDED IN BASE PRICE QUICK SPEC (See Below)