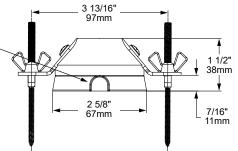

## **BOLT-ON TREE MOUNT**

The BTM Bolt-On Tree Mount, part of an arbor-focused offering from Auroralight, is a simple and robust solution for use when a solid mount is required or preferred over our passive Tree Strap. The BTM is machined from solid brass for durability and features a nylon base with multiple wire exit ports. The BTM has a STANDARD: 1/2" (NPS) Thread that is compatible with most fixture brands. When installed onto solid timber, it is robust enough to support our largest luminaires. For easy and safe installation, pre-wire the luminaires on the ground, and use the supplied stainless-steel retention clip to hold connectors inside each brass fitting.

Includes stainless steel retention clip for simple wire management

1 1/2" Minimum Screw Depth

ORDERING GUIDE: BTM B (BOLT-ON) T (TREE) M (MOUNT) INDICATES REQUIRED FIELD

☐ INDICATES OPTIONAL FIELD / INCLUDED IN BASE PRICE QUICK SPEC (See Below)