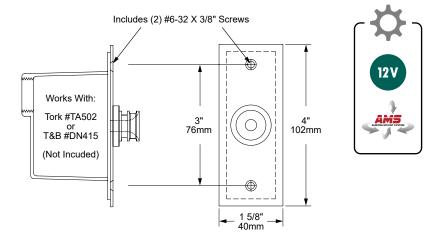

## **CP14** COVER PLAT

The CP14 Cover Plate, part of a full family of canopies from Auroralight, is a minimal and nearly hidden J-Box cover plate. Featuring our Aurora Mount System (AMS) built into the cover plate for maximum aim-ability and 360° of fixture rotation, the CP14 is our smallest fully featured cover plate available. Made from solid copper and backed with an EPDM gasket for lifelong durability. Pair with any of our AMS Compatible fixtures, as shown below, for a discrete fixture and mount combination.