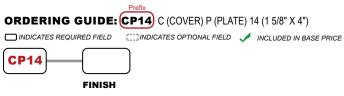

TYPE: CAT. #: CP14-





CP14-NAT

## **CP14** COVER PLAT

The CP14 Cover Plate, part of a full family of canopies from Auroralight, is a minimal and nearly hidden J-Box cover plate. Featuring our Aurora Mount System (AMS) built into the cover plate for maximum aim-ability and 360° of fixture rotation, the CP14 is our smallest fully featured cover plate available. Made from solid copper and backed with an EPDM gasket for lifelong durability. Pair with any of our AMS Compatible fixtures, as shown below, for a discrete fixture and mount combination.





STANDARD:

[NAT] Natural 🗸

[BLP] Bronze Living Patina

[BLP-XD] BLP Extra Dark

PREMIUM (\$\$\$):

[NI] Nickel PVD

[BG] Black Gloss PVD

[BS] Black Satin PVD

[BZ] Bronze PVD

[BZ-XD] Dark Bronze PVD