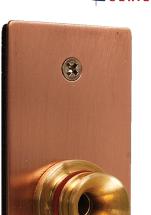

## **CP14** COVER PLAT

The CP14 Cover Plate, part of a full family of canopies from Auroralight, is a minimal and nearly hidden J-Box cover plate. Featuring our Aurora Mount System (AMS) built into the cover plate for maximum aim-ability and 360° of fixture rotation, the CP14 is our smallest fully featured cover plate available. Made from solid copper and backed with an EPDM gasket for lifelong durability. Pair with any of our AMS Compatible fixtures, as shown below, for a discrete fixture and mount combination.