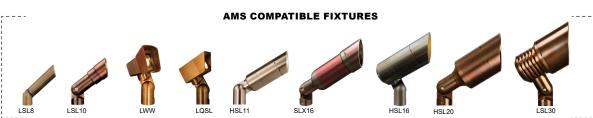

## **CP14** COVER PLAT

The CP14 Cover Plate, part of a full family of canopies from Auroralight, is a minimal and nearly hidden J-Box cover plate. Featuring our Aurora Mount System (AMS) built into the cover plate for maximum aim-ability and 360° of fixture rotation, the CP14 is our smallest fully featured cover plate available. Made from solid copper and backed with an EPDM gasket for lifelong durability. Pair with any of our AMS Compatible fixtures, as shown below, for a discrete fixture and mount combination.