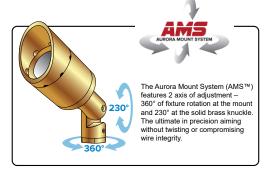

## **CP14** COVER PLAT

The CP14 Cover Plate, part of a full family of canopies from Auroralight, is a minimal and nearly hidden J-Box cover plate. Featuring our Aurora Mount System (AMS) built into the cover plate for maximum aim-ability and 360° of fixture rotation, the CP14 is our smallest fully featured cover plate available. Made from solid copper and backed with an EPDM gasket for lifelong durability. Pair with any of our AMS Compatible fixtures, as shown below, for a discrete fixture and mount combination.