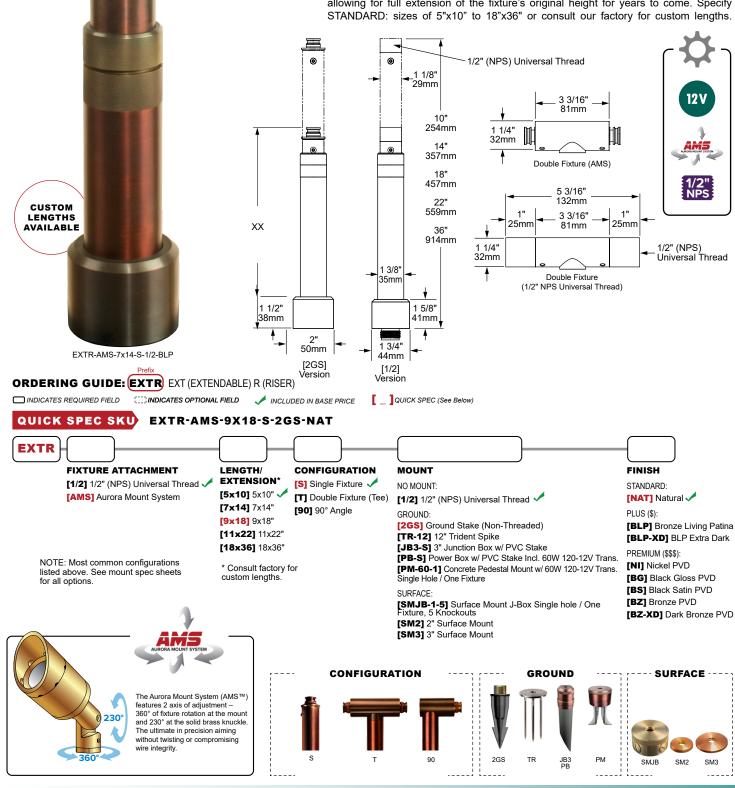

## EXTR EXTENDABLE RISER

The **EXTR Extendable Riser**, part of a complete line of risers from Auroralight, takes quality and innovation to new heights! The EXTR equips designers and installers with a quality solution for maturing shrubs or thick ground covers that are overtaking light fixtures and hindering performance. It is an adjustable solution for an existing problem or a proactive application allowing for future growth in the landscape or seasonal changes like snow. Meticulously machined from solid brass and paired with a Copper tube, the EXTR features silicone O-rings and a robust clutch assembly allowing for full extension of the fixture's original height for years to come. Specify STANDARD: sizes of 5"x10" to 18"x36" or consult our factory for custom lengths.