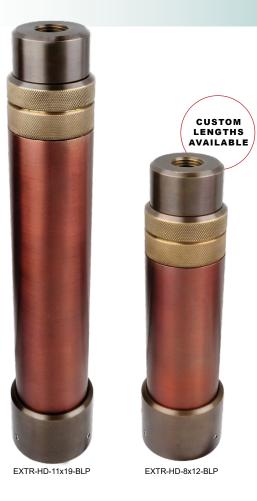

## **EXTR-HD** EXTENDABLE RISER

The **EXTR-HD Extendable Riser Heavy-Duty**, part of a complete line of risers from Auroralight, is designed to specifically complement the scale and demanding weights of larger and heavier fixtures. The EXTR-HD equips designers and installers with a heavy-duty solution for maturing shrubs or thick ground covers that are overtaking light fixtures and hindering performance. It is a flexible solution for an existing problem or a proactive application allowing for future growth in the landscape or seasonal changes like snow. Meticulously machined from solid brass and paired with a copper tube, the EXTR-HD features silicone O-rings and a robust clutch assembly allowing for full extension of the fixture's original height for years to come. Specify STANDARD: sizes of 8"x12" and 11"x19" or consult our factory for custom lengths.