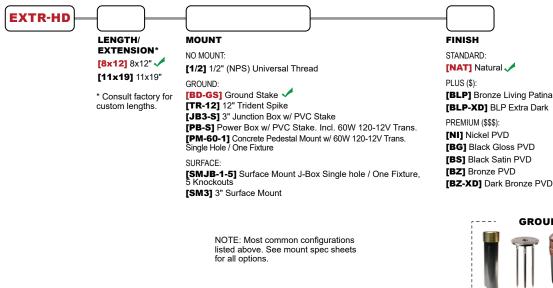

ORDERING GUIDE: EXTR-HD EXT (EXTENDABLE) R (RISER) H (HEAVY) D (DUTY)

🗀 INDICATES REQUIRED FIELD 🛛 🔅 INDICATES OPTIONAL FIELD 🖌 INCLUDED IN BASE PRICE 🛛 🚺 UICK SPEC (See Below)

## QUICK SPEC SKU EXTR-HD-8X12-GS-BD-NAT