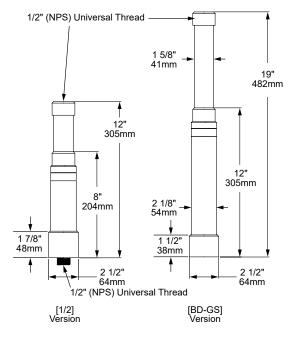

## **EXTR-HD** EXTENDABLE RISER

The **EXTR-HD Extendable Riser Heavy-Duty**, part of a complete line of risers from Auroralight, is designed to specifically complement the scale and demanding weights of larger and heavier fixtures. The EXTR-HD equips designers and installers with a heavy-duty solution for maturing shrubs or thick ground covers that are overtaking light fixtures and hindering performance. It is a flexible solution for an existing problem or a proactive application allowing for future growth in the landscape or seasonal changes like snow. Meticulously machined from solid brass and paired with a copper tube, the EXTR-HD features silicone O-rings and a robust clutch assembly allowing for full extension of the fixture's original height for years to come. Specify STANDARD: sizes of 8"x12" and 11"x19" or consult our factory for custom lengths.