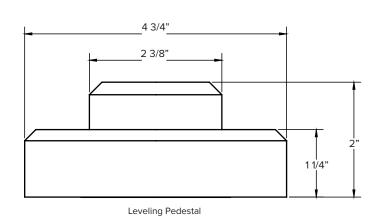

### LP-BD250 Leveling Pedestal (12V)

The Leveling Pedestal is a perfect solution for installing onto a concrete footing. Equipped with three adjustable leveling feet, this mount corrects uneven surfaces up to 6° off horizontal. Designed to fit over up to three 3/4" bundled PVC conduits. (3) 5/16" x 2 3/4" SS concrete anchor screws.