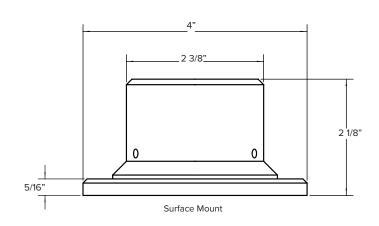

#### SM-BD250 Surface Mount (12V)

The Surface Mount is equipped with stainless steel hardware and an unobtrusive spun copper escutcheon to hide mount screws. For durable installations of up to 30" high bollards mounted to solid, level surfaces only. Designed to fit over up to three 3/4" bundled PVC conduits.