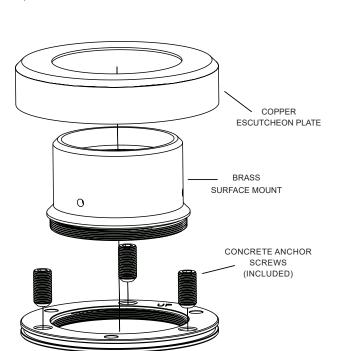

#### SM-BD250 Surface Mount (12V)

The Surface Mount is equipped with stainless steel hardware and an unobtrusive spun copper escutcheon to hide mount screws. For durable installations of up to 30" high bollards mounted to solid, level surfaces only. Designed to fit over up to three 3/4" bundled PVC conduits.