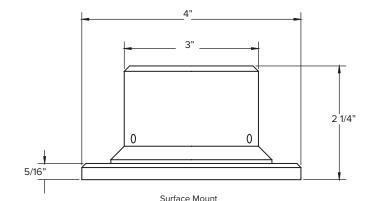

### SM-BD350 Surface Mount (12V/120V)

The Surface Mount is equipped with stainless steel hardware and an unobtrusive spun copper escutcheon to hide mount screws. For durable installations of up to 30" high bollards mounted to solid, level surfaces only. Designed to fit over up to three 3/4" bundled PVC conduits.Designed to fit over up to three 3/4" bundled PVC conduits.