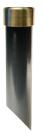

## GS-BD350 Ground Stake (12V)

The Ground Stake stabilizes our 350 series line of bollards. To be used for ground installations with remote transformer. 2 3/4" diameter cap on a 10 1/2" PVC Stake