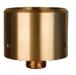

# LBD350 BOLLARD MOUNTS

**1/2-BD350 Universal 1/2" Adapter** (12V/120V) The 1/2" Adapter is intended for mounting to 1/2" NPS threaded devices. (Does not include ground stake)