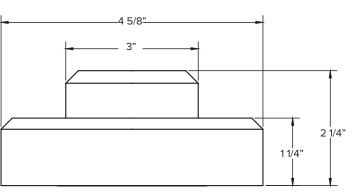

### **LP-BD350 Leveling Pedestal** (12V/120V) The Leveling Pedestal is a perfect solution for installing onto a concrete footing. Equipped with three adjustable leveling feet, this mount corrects uneven surfaces up to 6° off horizontal. Designed to fit over up to three 3/4" bundled PVC conduits. (3) 5/16" x 2 3/4" SS concrete anchor screws.