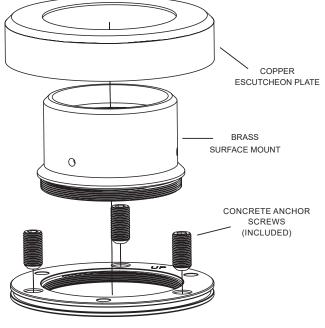

### SM-BD350 Surface Mount (12V/120V)

The Surface Mount is equipped with stainless steel hardware and an unobtrusive spun copper escutcheon to hide mount screws. For durable installations of up to 30" high bollards mounted to solid, level surfaces only. Designed to fit over up to three 3/4" bundled PVC conduits.Designed to fit over up to three 3/4" bundled PVC conduits.