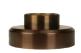

### **LP-BD350 Leveling Pedestal** (12V/120V) The Leveling Pedestal is a perfect solution for installing onto a concrete footing. Equipped with three adjustable leveling feet, this mount corrects uneven surfaces up to 6° off horizontal. Designed to fit over up to three 3/4" bundled PVC conduits. (3) 5/16" x 2 3/4" SS concrete anchor screws.