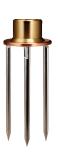

## TR-BD350 Trident Spike (12V)

The Trident Spike stabilizes luminaires when mounted in loose soil with its 4x1/4" diameter mount plate and three 12" stainless steel spikes.

Leveling Pedestal

Leveling Pedestal