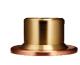

### SM-BD350 Surface Mount (12V/120V)

The Surface Mount is equipped with stainless steel hardware and an unobtrusive spun copper escutcheon to hide mount screws. For durable installations of up to 30" high bollards mounted to solid, level surfaces only. Designed to fit over up to three 3/4" bundled PVC conduits.Designed to fit over up to three 3/4" bundled PVC conduits.