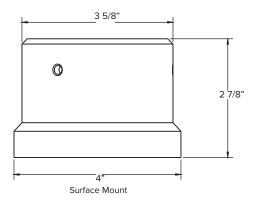

CONCRETE ANCHOR SCREWS (INCLUDED) **SM-BD400 Heavy Duty Surface Mount** (120V) Machined from solid brass the Surface Mount is equipped with stainless steel hardware and a unobtrusive spun copper escutcheon to hide mount screws. For durable installations of up to 48" high bollards mounted to solid, level surfaces only. Designed to fit over up to three 3/4" bundled PVC conduits.