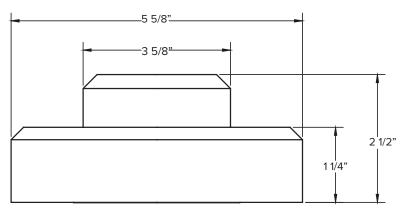

## LBD400 BOLLARD MOUNTS

0

Leveling Pedestal

LP-BD400 Heavy Duty Leveling Pedestal (120V)

The Leveling Pedestal is a perfect solution for installing onto a concrete footing. Equipped with three adjustable leveling feet this mount corrects uneven surfaces up to 6° off horizontal. This mount is designed to fit over up to three 3/4" bundled PVC conduits. Recommended for concrete installations.

Leveling Pedestal