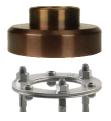

## LBD400 BOLLARD MOUNTS

0

Leveling Pedestal

LP-BD400 Heavy Duty Leveling Pedestal (120V)

The Leveling Pedestal is a perfect solution for installing onto a concrete footing. Equipped with three adjustable leveling feet this mount corrects uneven surfaces up to 6° off horizontal. This mount is designed to fit over up to three 3/4" bundled PVC conduits. Recommended for concrete installations.

Leveling Pedestal