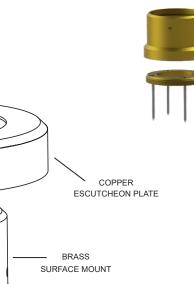

CONCRETE ANCHOR SCREWS (INCLUDED) **SM-BD400 Heavy Duty Surface Mount** (120V) Machined from solid brass the Surface Mount is equipped with stainless steel hardware and a unobtrusive spun copper escutcheon to hide mount screws. For durable installations of up to 48" high bollards mounted to solid, level surfaces only. Designed to fit over up to three 3/4" bundled PVC conduits.