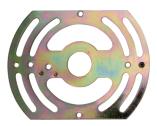

## **MC45** MOUNT CANOPY

The MC45 Mount Canopy, part of an entire family of canopies from Auroralight, offers a stylish and durable way to mount fixtures. The MC45 is designed to fit all STANDARD: 3" or 4" round, flush-mounted electrical service boxes. The solid brass body and gasketed escutcheon machined from solid brass offers maximum corrosion resistance and ensures a tight seal where it joins the mounting surface. The MC45 also features a proprietary screwless faceplate that eliminates twisted wires and visible mounting hardware. It is available in shallow or deep versions with a choice of 1 or 2 hole mount plates, allowing the MC45 to be used in single or double fixture configurations.

51mm

[D] Deep (10 Cubic Inch)

Adapter Plate (included) for mounting to 3" and 4" Junction Boxes

[BG] Black Gloss PVD [BS] Black Satin PVD [BZ] Bronze PVD [BZ-XD] Dark Bronze PVD