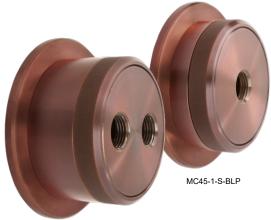

## **MC45** MOUNT CANOPY

The MC45 Mount Canopy, part of an entire family of canopies from Auroralight, offers a stylish and durable way to mount fixtures. The MC45 is designed to fit all STANDARD: 3" or 4" round, flush-mounted electrical service boxes. The solid brass body and gasketed escutcheon machined from solid brass offers maximum corrosion resistance and ensures a tight seal where it joins the mounting surface. The MC45 also features a proprietary screwless faceplate that eliminates twisted wires and visible mounting hardware. It is available in shallow or deep versions with a choice of 1 or 2 hole mount plates, allowing the MC45 to be used in single or double fixture configurations.