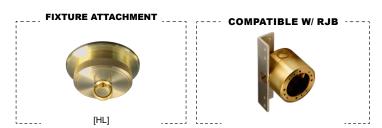

## **MC45** MOUNT CANOPY

The MC45 Mount Canopy, part of an entire family of canopies from Auroralight, offers a stylish and durable way to mount fixtures. The MC45 is designed to fit all STANDARD: 3" or 4" round, flush-mounted electrical service boxes. The solid brass body and gasketed escutcheon machined from solid brass offers maximum corrosion resistance and ensures a tight seal where it joins the mounting surface. The MC45 also features a proprietary screwless faceplate that eliminates twisted wires and visible mounting hardware. It is available in shallow or deep versions with a choice of 1 or 2 hole mount plates, allowing the MC45 to be used in single or double fixture configurations.