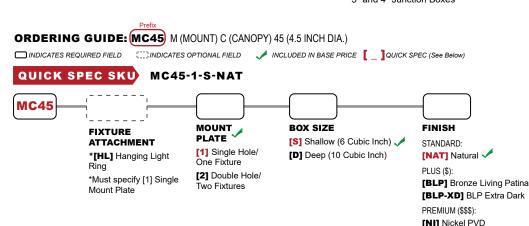

| TYPE:         |  |  |
|---------------|--|--|
| CAT. #: MC45- |  |  |

## **MC45** MOUNT CANOPY

The MC45 Mount Canopy, part of an entire family of canopies from Auroralight, offers a stylish and durable way to mount fixtures. The MC45 is designed to fit all STANDARD: 3" or 4" round, flush-mounted electrical service boxes. The solid brass body and gasketed escutcheon machined from solid brass offers maximum corrosion resistance and ensures a tight seal where it joins the mounting surface. The MC45 also features a proprietary screwless faceplate that eliminates twisted wires and visible mounting hardware. It is available in shallow or deep versions with a choice of 1 or 2 hole mount plates, allowing the MC45 to be used in single or double fixture configurations.

51mm

[D] Deep (10 Cubic Inch)

Adapter Plate (included) for mounting to 3" and 4" Junction Boxes

[BG] Black Gloss PVD [BS] Black Satin PVD [BZ] Bronze PVD [BZ-XD] Dark Bronze PVD