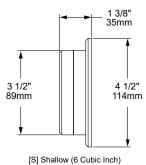

## **MC45** MOUNT CANOPY

The MC45 Mount Canopy, part of an entire family of canopies from Auroralight, offers a stylish and durable way to mount fixtures. The MC45 is designed to fit all STANDARD: 3" or 4" round, flush-mounted electrical service boxes. The solid brass body and gasketed escutcheon machined from solid brass offers maximum corrosion resistance and ensures a tight seal where it joins the mounting surface. The MC45 also features a proprietary screwless faceplate that eliminates twisted wires and visible mounting hardware. It is available in shallow or deep versions with a choice of 1 or 2 hole mount plates, allowing the MC45 to be used in single or double fixture configurations.