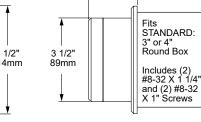

## **MC45** MOUNT CANOPY

The MC45 Mount Canopy, part of an entire family of canopies from Auroralight, offers a stylish and durable way to mount fixtures. The MC45 is designed to fit all STANDARD: 3" or 4" round, flush-mounted electrical service boxes. The solid brass body and gasketed escutcheon machined from solid brass offers maximum corrosion resistance and ensures a tight seal where it joins the mounting surface. The MC45 also features a proprietary screwless faceplate that eliminates twisted wires and visible mounting hardware. It is available in shallow or deep versions with a choice of 1 or 2 hole mount plates, allowing the MC45 to be used in single or double fixture configurations.