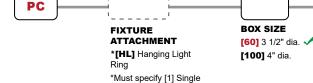

## ORDERING GUIDE: PC P (POWER) C (CANOPY)

☐ INDICATES REQUIRED FIELD []] INDICATES OPTIONAL FIELD ✓ INCLUDED IN BASE PRICE QUICK SPEC (See Below)

### PC-60-1-NAT

Mount Plate

Note: Includes 60W 120-12V AC Electronic Transformer. Consult

factory for other voltages.

#### MOUNT **FINISH** PLATE

STANDARD: [1] Single Hole/ [NAT] Natural 🗸 One Fixture PLUS (\$):

[2] Double Hole/ Two Fixtures

[BLP] Bronze Living Patina [BLP-XD] BLP Extra Dark

PREMIUM (\$\$\$):

[NI] Nickel PVD