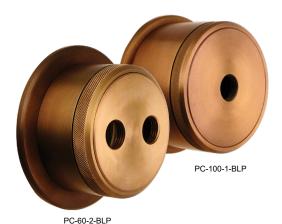

# PC POWER CANOPY

The PC Power Canopy, part of a complete family of canopies from Auroralight, machined from solid brass. It is a junction box that conceals an electronic transformer. The PC is designed to fit all STANDARD: 3" or 4" round, flush-mounted electrical service boxes. The PC adapts from line voltage feed (120v) to many of our low voltage (12v) fixtures and most 12v fixtures from other manufacturers. The PC is compatible with many box sizes and utilizes a STANDARD: 1/2" (NPS) Universal Thread for near limitless compatibility. Featuring our proprietary screwless mount plate, the PC eliminates twisted wires and visible screws to make installation fast and neat.

#### MOUNT **FINISH** PLATE

STANDARD: [1] Single Hole/ [NAT] Natural 🗸 One Fixture PLUS (\$):

[2] Double Hole/ Two Fixtures

[BLP] Bronze Living Patina [BLP-XD] BLP Extra Dark

PREMIUM (\$\$\$):

[NI] Nickel PVD