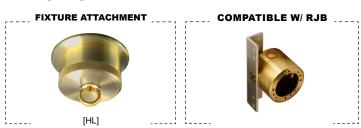

# PC POWER CANOPY

The PC Power Canopy, part of a complete family of canopies from Auroralight, machined from solid brass. It is a junction box that conceals an electronic transformer. The PC is designed to fit all STANDARD: 3" or 4" round, flush-mounted electrical service boxes. The PC adapts from line voltage feed (120v) to many of our low voltage (12v) fixtures and most 12v fixtures from other manufacturers. The PC is compatible with many box sizes and utilizes a STANDARD: 1/2" (NPS) Universal Thread for near limitless compatibility. Featuring our proprietary screwless mount plate, the PC eliminates twisted wires and visible screws to make installation fast and neat.

#### MOUNT **FINISH** PLATE

STANDARD: [1] Single Hole/ [NAT] Natural 🗸 One Fixture PLUS (\$):

[2] Double Hole/ Two Fixtures

[BLP] Bronze Living Patina [BLP-XD] BLP Extra Dark

PREMIUM (\$\$\$):

[NI] Nickel PVD