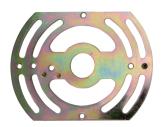

| TYPE:       |  |  |
|-------------|--|--|
| CAT. #: PC- |  |  |



# PC POWER CANOPY

The PC Power Canopy, part of a complete family of canopies from Auroralight, machined from solid brass. It is a junction box that conceals an electronic transformer. The PC is designed to fit all STANDARD: 3" or 4" round, flush-mounted electrical service boxes. The PC adapts from line voltage feed (120v) to many of our low voltage (12v) fixtures and most 12v fixtures from other manufacturers. The PC is compatible with many box sizes and utilizes a STANDARD: 1/2" (NPS) Universal Thread for near limitless compatibility. Featuring our proprietary screwless mount plate, the PC eliminates twisted wires and visible screws to make installation fast and neat.











Adapter Plate (included) for mounting to 3" and 4" Junction Boxes

## ORDERING GUIDE: PC P (POWER) C (CANOPY)

☐ INDICATES REQUIRED FIELD []] INDICATES OPTIONAL FIELD ✓ INCLUDED IN BASE PRICE QUICK SPEC (See Below)

#### QUICK SPEC SKU

### PC-60-1-NAT



Mount Plate

Note: Includes 60W 120-12V AC Electronic Transformer. Consult

factory for other voltages.

#### MOUNT **FINISH** PLATE

STANDARD: [1] Single Hole/ [NAT] Natural 🗸 One Fixture PLUS (\$):

[2] Double Hole/ Two Fixtures

[BLP] Bronze Living Patina [BLP-XD] BLP Extra Dark

PREMIUM (\$\$\$):

[NI] Nickel PVD

[BG] Black Gloss PVD

[BS] Black Satin PVD

[BZ] Bronze PVD

[BZ-XD] Dark Bronze PVD