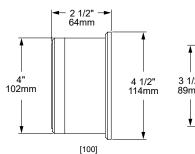

# PC POWER CANOPY

The PC Power Canopy, part of a complete family of canopies from Auroralight, machined from solid brass. It is a junction box that conceals an electronic transformer. The PC is designed to fit all STANDARD: 3" or 4" round, flush-mounted electrical service boxes. The PC adapts from line voltage feed (120v) to many of our low voltage (12v) fixtures and most 12v fixtures from other manufacturers. The PC is compatible with many box sizes and utilizes a STANDARD: 1/2" (NPS) Universal Thread for near limitless compatibility. Featuring our proprietary screwless mount plate, the PC eliminates twisted wires and visible screws to make installation fast and neat.