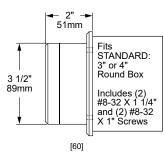

# PC POWER CANOPY

The PC Power Canopy, part of a complete family of canopies from Auroralight, machined from solid brass. It is a junction box that conceals an electronic transformer. The PC is designed to fit all STANDARD: 3" or 4" round, flush-mounted electrical service boxes. The PC adapts from line voltage feed (120v) to many of our low voltage (12v) fixtures and most 12v fixtures from other manufacturers. The PC is compatible with many box sizes and utilizes a STANDARD: 1/2" (NPS) Universal Thread for near limitless compatibility. Featuring our proprietary screwless mount plate, the PC eliminates twisted wires and visible screws to make installation fast and neat.

Adapter Plate (included) for mounting to 3" and 4" Junction Boxes