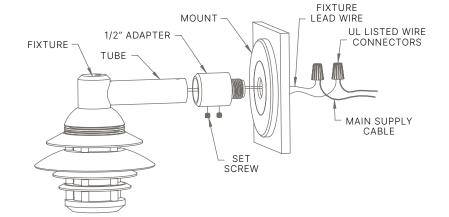

### INSTRUCTIONS:

- To prevent electrical shock, disconnect transformer from electrical supply and make sure power supply is completely off before installation. Fixtures should always be installed by a licensed electrician.
- 2. Secure the mount in the desired location.
- Remove the 1/2" adapter from the tube by loosening the two set screws on the bottom and pulling it off (see figure).

#### If Behind the Mount is Accessible:

- Screw the 1/2" adapter into the mount and tighten down firmly by hand.
- Feed the fixture lead wire through the ½" adapter and connect to the main supply cable using UL listed wire connectors suitable for the location (see figure).
- Slide the tube back into the 1/2" adapter until it fully stops and tighten down the set screws.

#### If Behind the Mount is not Accessible:

- 4. Pull the main supply cable through the mount then feed the fixture lead wire through the ½" adapter. Connect the wires using UL listed wire connectors suitable for the location.
- Push the connectors and wires back through the mount then screw the 1/2" adapter into the mount and tighten down firmly by hand.
- Slide the tube back into the 1/2" adapter until it fully stops and tighten down the set screws.