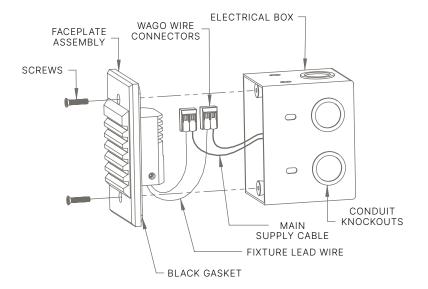

## **INSTRUCTIONS:**

- To prevent electrical shock, disconnect transformer from electrical supply and make sure power supply is completely off before installation. Fixtures should always be installed by a licensed electrician.
- Remove the faceplate assembly from the electrical box by removing the screws, set them aside and do not lose (see figure).
- Have a licensed electrician install the electrical box vertically (STW530105) or horizontally (STW530203) as shown in wood framing, stucco, concrete wall, or steps at grade and in accordance with local electric codes and the National Electric Code (NEC).
- 4. The cutout for the electrical box should be smaller than the black gasket so that it properly seals the area off from water penetration.
- 5. Use the conduit knockouts to run wire conduit to the electrical box in whichever locations best suit your specific install. Use only appropriate and approved junction box adapters.
- 6. Feed your main supply cable into the electrical box then connect it to the fixture lead wire using the provided Wago wire connectors (see figure).
- 7. Neatly place excess wire and connectors in the electrical box and reattach the faceplate assembly using the provided screws. Screw down tight enough to compress the black gasket (see figure).